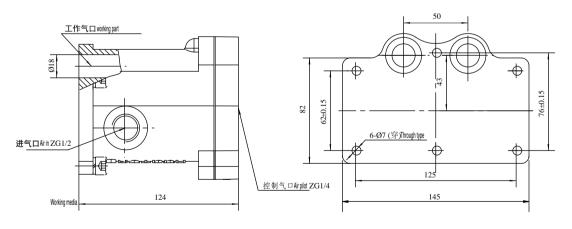

#### 外形尺寸 Outlook & Dimension

## 技术参数 Specification

| 型号 Type                             | K25JK-25WH          |
|-------------------------------------|---------------------|
| 参数 Item                             | NZOUN-ZOVVIII       |
| 工作介质 Working media                  | 压缩空气 compressed air |
| 公称通径 (mm) Dia (mm)                  | 18                  |
| 切换频率(Hz) Switch-over frequency (Hz) | ≥5                  |
| 工作环境温度 (℃) Ambient Tempt(℃)         | 5~150° C            |