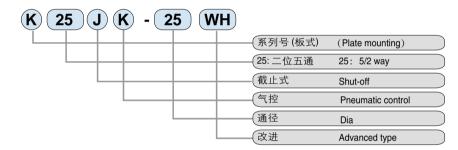

密封件采用进口耐高温橡胶,该阀结构合理,对压缩空气要求低,它通过控制气口通断气来切换气路方向,使用寿命长、安全、可靠,维护方便,是铝行业打壳、出铝缸之首选专用气控阀。

K25JK-25WH valve is our own research and development of the board cut off the gas control valve, generally installed in the tail of Shelling cylinder and out of the aluminum cylinder. Products to introduce the international cut-off valve advanced technology for high dust, high pollution, high temperature, less oil pollution of the harsh working environment. A full set of seals imported high temperature rubber, the valve structure is reasonable, low demand for compressed air. Through the control of air through the gas to switch the direction of gas, long life, safe, reliable, easy maintenance, aluminum industry is shelling, the preferred aluminum cylinder dedicated air control valve.

#### 型号注释 Order Code



#### 外形尺寸 Outlook & Dimension



## 技术参数 Specification

| 型号 Type                             | K25JK-25WH          |
|-------------------------------------|---------------------|
| 参数 Item                             | NZOUN-ZOVVIII       |
| 工作介质 Working media                  | 压缩空气 compressed air |
| 公称通径 (mm) Dia (mm)                  | 18                  |
| 切换频率(Hz) Switch-over frequency (Hz) | ≥5                  |
| 工作环境温度 (℃) Ambient Tempt(℃)         | 5~150° C            |