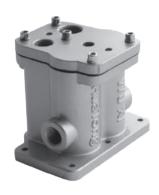

#### 产品特点 Features

K25JK-25WH阀是我司自主研发的板接截止式气控阀,一般安装于打壳缸、出铝缸尾端。产品引进国际截止式阀先进技术,适用于高粉尘、高污染、高温、少油雾等恶劣工作环境, 全套密封件采用进口耐高温橡胶,该阀结构合理,对压缩空气要求低,它通过控制气口通断气来切换气路方向,使用寿命长、安全、可靠,维护方便,是铝行业打壳、出铝缸之首选专用气控阀。

K25JK-25WH valve is our own research and development of the board cut off the gas control valve, generally installed in the tail of Shelling cylinder and out of the aluminum cylinder. Products to introduce the international cut-off valve advanced technology for high dust, high pollution, high temperature, less oil pollution of the harsh working environment. A full set of seals imported high temperature rubber, the valve structure is reasonable, low demand for compressed air. Through the control of air through the gas to switch the direction of gas, long life, safe, reliable, easy maintenance, aluminum industry is shelling, the preferred aluminum cylinder dedicated air control valve.