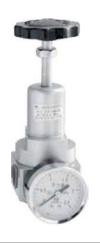

# **QTY** 系列 高压空气减压阀 Regulator for high pressure

## QTYH 系列高压空气减压阀 series Regulator for high pressure

### 产品特点 Features

- 1、最大输入压力3.2MPa, 最大输出压力3.0MPa.
- 2、气源压力应比减压阀最大输出压力大0.1MPa.
- 3、适用于一般高压气动控制系统和一般管路。
- 1. Max Air pressure in is 3.2Mpa Air pressure out is 3.0Mpa
- 2. The Air pressure in must 0.1Mpa higher than out
- 3. Apply to high pressure pneumatic system