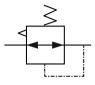

# **QTY** 系列 高压空气减压阀 Regulator for high pressure

## QTYH 系列高压空气减压阀 series Regulator for high pressure



### 图形符号 Graphical symbols



### 产品特点 Features

- 1、最大输入压力3.2MPa, 最大输出压力3.0MPa.
- 2、气源压力应比减压阀最大输出压力大0.1MPa.
- 3、适用于一般高压气动控制系统和一般管路。
- 1. Max Air pressure in is 3.2Mpa Air pressure out is 3.0Mpa
- 2. The Air pressure in must 0.1Mpa higher than out
- 3. Apply to high pressure pneumatic system





## 规格 Specification

| 型号 / Type                              | QTYh-8              | QTYh-10            | QTYh-15            | QTYh-20          | QTYh-25        |
|----------------------------------------|---------------------|--------------------|--------------------|------------------|----------------|
| 公称通径 dia (mm)                          | 8                   | 10                 | 15                 | 20               | 25             |
| 接管螺纹port size                          | G1/4"<br>M12 × 1.25 | G3/8"<br>M16 ×