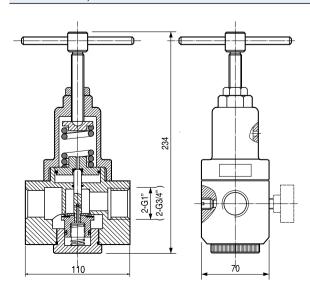

× 1.5 | G3/4"<br>M27 × 2 | G1"<br>M33 × 2 |
| 最大输入压力 / Max in pressure               | 3.2 MPa             |                    |                    |                  |                |
| 最大输出压力 / Max out pressure              | 3 MPa               |                    |                    |                  |                |
| 调压范围 / Regulate range                  | 0.05~3.0 MPa        |                    |                    |                  |                |
| 出口压力变化范围 / Pressure change in out port | ≤0.05 MPa           |                    |                    |                  |                |
| 工作温度 / working temperature             | 5~60°C              |                    |                    |                  |                |

#### QTYh-L8,10,15



#### QTYh-L20,25