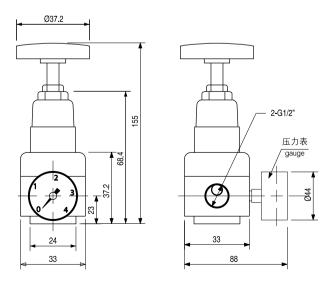

1.5 | G1/2"<br>M20 × 1.5 | G3/4"<br>M27 × 2 | G1"<br>M33 × 2 |
| 最大输入压力 / Max in pressure               | 3.2 MPa             |                    |                    |                  |                |
| 最大输出压力 / Max out pressure              | 3 MPa               |                    |                    |                  |                |
| 调压范围 / Regulate range                  | 0.05~3.0 MPa        |                    |                    |                  |                |
| 出口压力变化范围 / Pressure change in out port | ≤0.05 MPa           |                    |                    |                  |                |
| 工作温度 / working temperature             | 5~60°C              |                    |                    |                  |                |

#### QTYh-L8,10,15



#### QTYh-L20,25