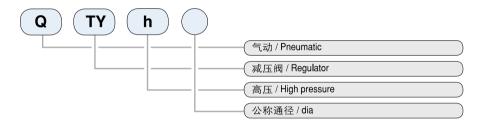

# **QTY** 系列 高压空气减压阀 Regulator for high pressure

## QTYH 系列高压空气减压阀 series Regulator for high pressure